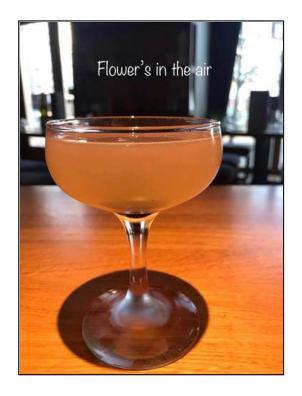

# Flower's in the air

0 made it | 0 reviews

- Sub Category Name Drink Cocktails
- Recipe Source Name
  Dilmah t-Series Recipes
- Activities Name

  Tea Mixology Bar Experience
- Glass Type

Coupette Glass

#### Flower's in the air

- 40 ml. Gin (Tanqueray NO 10, Bombay Sapphire)
- 5 ml. Violet liqueur
- 10 ml. Lychee liqueur
- 15 ml. Lime Juice

### Flower's in the air

- Shake. Infuse using fine strainer put 1 tea spoon of Lychee Rose Almond Tea in a fine strainer and strain shaken cocktail throught it. This cold infuson will bring a lot of great tea flavours into the cocktail.
- Garnish: Edible flower