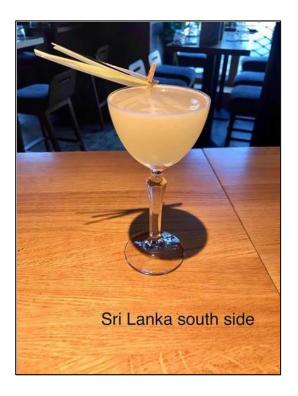

# Sri Lanka South side

0 made it | 0 reviews

- Sub Category Name Drink Cocktails
- Recipe Source Name
  Dilmah t-Series Recipes
- Activities Name Tea Mixology Bar Experience
- Glass Type

Pony glass

#### Sri Lanka South side

- 50 ml, Gin
- 20 ml. lemon juice
- 15 ml. Sencha with Lemongrass and Peppermint syrup
- half lemongrass
- 3 mint leaves

#### Sri Lanka South side

- Muddle and shake. First muddle half lemon grass in shaker, put all ingredients and hard shake, fine strain.
- Ice: no ice
- Garnish: lemon grass on the top

ALL RIGHTS RESERVED © 2025 Dilmah Recipes | Dilmah Ceylon Tea Company PLC Printed From teainspired.com/dilmah-recipes 03/04/2025