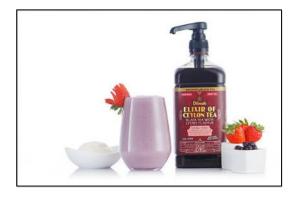

# **Dilmah Elixir Berry Lychee Smoothie**

0 made it | 0 reviews

- Sub Category Name Drink Smoothies
- Recipe Source Name
  Elixir of Ceylon Tea Recipes
- Festivities Name Summer
- Glass Type

Highball glass

# **Used Teas**

Elixir of Ceylon Tea Black Tea with Lychee

### **Berry Lychee Smoothie**

- 20ml Elixir Lychee
- 30g of Strawberry

- 30g of blueberry
- 100g of Plain yogurt
- 100ml of Almond Milk

### **Berry Lychee Smoothie**

• Blend all ingredients in a blender for about 2 Minutes until smooth. Pour in to glass bottle

ALL RIGHTS RESERVED © 2025 Dilmah Recipes| Dilmah Ceylon Tea Company PLC Printed From teainspired.com/dilmah-recipes 03/04/2025