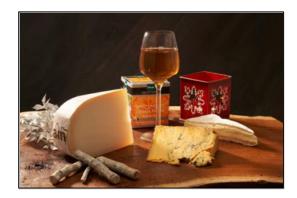

## **Ingredients**

**Exceptional Lively lime and orange pairing Name of the cheese** 

- Brie
- Semi matured Goat Gouda
- Shropshire Blue-English orange coloured blue cheese.