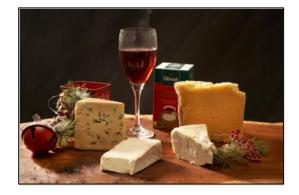

## **English Breakfast Pairing**

0 made it | 0 reviews

Please note there are 3 types of cheeses are paired with one tea

- Sub Category Name Food Savory
- Recipe Source Name Christmas Recipe Brochure
- Festivities Name Christmas

## **Ingredients**

**English Breakfast Pairing Name of the cheese** 

- Délice de Bourgogne
- Tomme de Chèvre
- Farmhouse Cheddar
- Chiriboga Blue