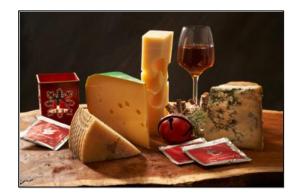

## **Italian Almond Pairing**

0 made it | 0 reviews

Please note there are 3 types of cheeses are paired with one tea

- Sub Category Name Food Savory
- Recipe Source Name Christmas Recipe Brochure
- Festivities Name Christmas

## **Ingredients**

Italian Almond Pairing Name of the cheese

- Déli French Emmentaler
- Dutch Young Gouda
- Blue Stilton
- Manchego Artisinale