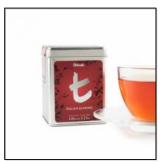

## **Italian Almond Pairing**





0 made it | 0 reviews



Please note there are 3 types of cheeses are paired with one tea

- Sub Category Name Food Savory
- Recipe Source Name Christmas Recipe Brochure
- Festivities Name Christmas

## **Used Teas**



t-Series Italian Almond Tea

## **Ingredients**

Italian Almond Pairing Name of the cheese



- Déli French Emmentaler
- Dutch Young Gouda
- Blue Stilton
- Manchego Artisinale

## **Methods and Directions**

**Italian Almond Pairing** 

ALL RIGHTS RESERVED © 2025 Dilmah Recipes| Dilmah Ceylon Tea Company PLC Printed From teainspired.com/dilmah-recipes 03/04/2025

2/2