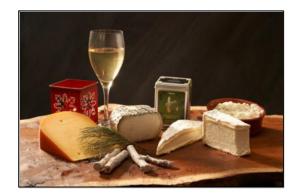

## **Ingredients**

Moroccan Mint pairing Name of the cheese

- Brie de Meaux
- Délivce de Bourgogne
- Monte Enebro
- Old Gouda cheese
- Gorgonzola Dolce-