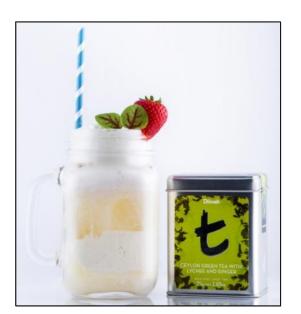

# **Ginger on Top**

0 made it | 0 reviews

- Sub Category Name
   Drink
   Mocktails/Iced Tea
   Tea Shakes
- Recipe Source Name
  Dilmah t-Series Recipes
- Glass Type

  Drinking Jar

## **Used Teas**

t-Series Ceylon Green Tea with Lychee and Ginger

#### **Ginger on Top**

- 80ml Ceylon Green Tea with Lychee and Ginger (chilled, strong brew)
- 2 Scoops Vanilla Ice Cream
- Ginger Beer

• Strawberries and Green Leaves for garnishing

### **Ginger on Top**

- Fill the glass halfway with ice cubes
- Put 2 scoops of Vanilla Ice Cream into the glass
- Gently pour the tea over the ice cream
- Top up with Ginger Beer
- Garnish with a Strawberry and a Green Leaf