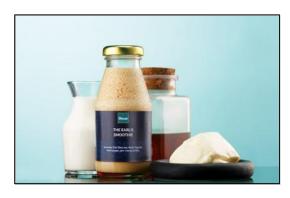

# The Earl's Smoothie

0 made it | 0 reviews

- Sub Category Name
  Drink
  Smoothies
- Recipe Source Name Grab & Go Concept Recipes

### The Earl's Smoothie

- 100ml of Earl Grey tea
- 85g Plain Yoghurt
- 15ml Apricot Jam
- 10ml Honey
- 25ml of Milk

**Methods and Directions** 