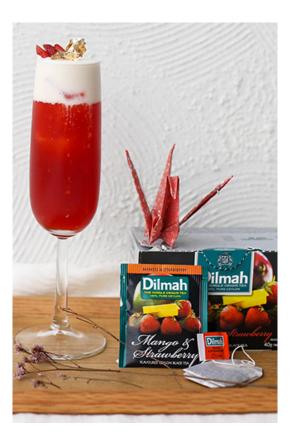

# Ichigo-Ichi e

0 made it | 0 reviews

Distella Suherman

- Sub Category Name
  Drink
  Mocktails/Iced Tea
- Recipe Source Name School of Tea E-Learning User

### **Used Teas**

Mango & Strawberry

## Ingredients

Ichigo-Ichi e

- 2 Tea Bags of Dilmah Mango and strawberry infusion
- 50g Strawberry Fruit
- 20ml Sugar
- 50ml Strawberry cheesecake
- Melted ice cream
- 10ml Whipping cream

#### Ichigo-Ichi e

- Brew the tea for 5 minutes
- Blend tea with Strawberry fruit
- Add sugar
- Pour it over iced
- Add melted ice cream mix with whipping cream on top
- Add slice strawberry
- Add gold flakes