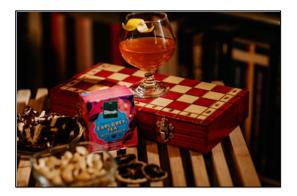

# **Earl Grey Warmer**

0 made it | 0 reviews

- Sub Category Name
   Drink
   Hot Tea Cocktails
- Recipe Source Name Cafe Drink recipe
- Festivities Name Spring Winter

#### **Earl Grey Warmer**

- 25 ml Brandy
- 10 ml Grand Marnier
- 10 ml Lime juice
- 100 ml Dilmah Earl Grey Tea with Vanilla (strong brew, hot)
- 2 tsp. of Bee honey (to taste)
- Orange zest to garnish

#### **Earl Grey Warmer**

- Pour all ingredients into a snifter glass.
- Stir gently.
- Garnish with orange zest and enjoy!

ALL RIGHTS RESERVED © 2025 Dilmah Recipes | Dilmah Ceylon Tea Company PLC Printed From