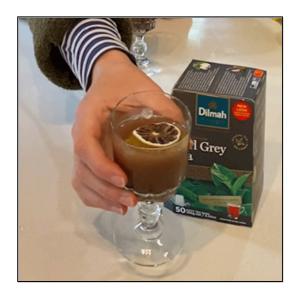

# A Christmas Breakfast Martini

- Sub Category Name Drink Cocktails
- Recipe Source Name Christmas Recipe Brochure
- Festivities Name
   Autumn
   Summer
   Christmas

#### A Christmas Breakfast Martini

- 1 Tea Bag Dilmah Earl Grey Tea
- 120 ml Tequila / White Rum / Gin
- 2 tbsp. Strawberry Jam
- 4 tbsp. Orange / Lemon / Lime / Yuzu Juice

- Dried Orange Slices to Garnish
- Ice Cubes

### A Christmas Breakfast Martini

- Pour your choice of white spirit into a shaker and cut open the tea bag of Dilmah Earl Grey Tea and add in the leaves.
- Then add in the strawberry jam, followed by your choice of citrus juice.
- Add ice and shake for 10 15 seconds, and strain into 2 glasses.
- Garnish with a slice of dried orange and enjoy!