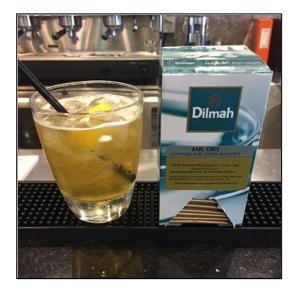

# **Dilmah Earl Grey Inspired Green Apple Blissfulness**

0 made it | 0 reviews

- Samuel Sng Jin Kiat
- Sub Category Name
   Drink
   Mocktails/Iced Tea
- Recipe Source Name
   Dilmah t-Series Recipes
- Festivities Name Autumn Summer

#### **Dilmah Earl Grey Inspired Green Apple Blissfulness**

- 2 slices lime
- 200ml Earl Grey Tea
- 15ml Monin Green Apple syrup
- Ice cubes

## **Dilmah Earl Grey Inspired Green Apple Blissfulness**

- Squeeze the lime and pour all the ingredients into the shaker
- Shake and strain into a glass
- Top up with ice cubes
- Served chilled with lime zest