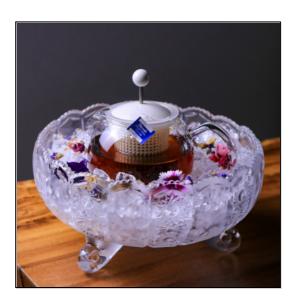

## Garnish

1. Cavemen bowl with crushed ice and edible flowers.

ALL RIGHTS RESERVED © 2025 Dilmah Recipes | Dilmah Ceylon Tea Company PLC Printed From tea<br/>inspired.com/dilmah-recipes 25/04/2025

2/2