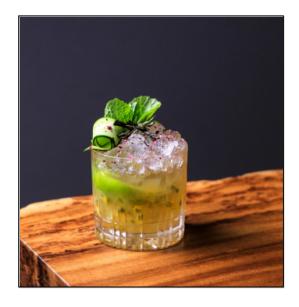

#### **Opatha Estate Oolong Tea**

- 30 ml Hendrick's gin
- 3 bar spoon Fresh Passionfruit
- 30 ml Homemade Opatha Oolong Tea Syrup
- 1 no. Butterfly-cutted Lime
- Crush Ice

## Garnish

Cucumber slices with mint leaves, unbrewed oolong tea and dried rosebud

ALL RIGHTS RESERVED © 2025 Dilmah Recipes | Dilmah Ceylon Tea Company PLC Printed From

teainspired.com/dilmah-recipes 11/04/2025