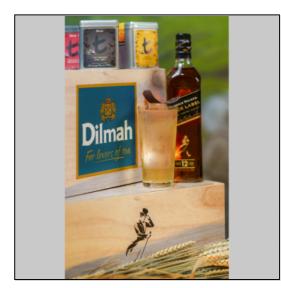

# **The Journey**

Phattarasaya (Dilmah and Johnnie Walker Highball competition)

- Sub Category Name Drink Cocktails
- Recipe Source Name JW Highball Tea Cocktails

### **Used Teas**

t-Series The Original Earl Grey

#### The Journey

- 40ml Johnnie Walker Black Label
- 90ml Clarified Earl Grey with Vanilla Tea milk punch
- 15ml Burn better cordial
- Top up: Earl Grey Tea Kombucha Carbonated

#### The Journey

1. Shake, and then top up with Earl Grey Tea Kombucha.

## Garnish

• Dark Chocolate Tuiles

ALL RIGHTS RESERVED © 2025 Dilmah Recipes| Dilmah Ceylon Tea Company PLC Printed From teainspired.com/dilmah-recipes 31/03/2025