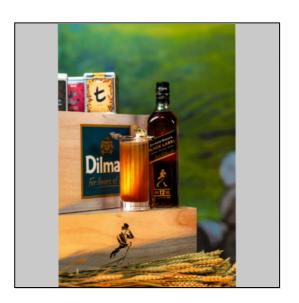

# **Dark Glint**

Che Adona (Dilmah and Johnnie Walker Highball competition)

- Sub Category Name Drink Cocktails
- Recipe Source Name JW Highball Tea Cocktails

#### **Used Teas**

t-Series Peach

#### **Dark Glint**

- 50ml Johnnie Walker Black
- 90ml Dilma Tea Peach infused Madagascar Vanilla Cordial
- 4dash Angostura Cacao bitter
- 50ml Top Chocolate in The Bottle (Sparkling wine chocolate flavor without alcohol)

## Garnish

• Hershey's chocolate and Gold Leaf

#### **Dark Glint**

1. Build

ALL RIGHTS RESERVED © 2025 Dilmah Recipes| Dilmah Ceylon Tea Company PLC Printed From teainspired.com/dilmah-recipes 18/04/2025