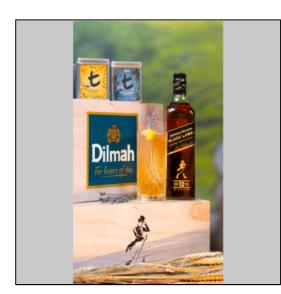

# **Memory Walk**

Roswell (Dilmah and Johnnie Walker Highball competition)

- Sub Category Name Drink Cocktails
- Recipe Source Name JW Highball Tea Cocktails

#### **Memory Walk**

- 50ml Johnnie walker Black Label
- 90ml Dilmah Chamomile tea
- 20ml Grapefruit and lemon oleo saccharum
- 2 dashes of Lavender bitters
- Top up with Soda

## Garnish

• Lavender Sprig Bouquet

#### **Memory Walk**

1. Build in a Highball glass

ALL RIGHTS RESERVED © 2025 Dilmah Recipes| Dilmah Ceylon Tea Company PLC Printed From teainspired.com/dilmah-recipes 18/04/2025