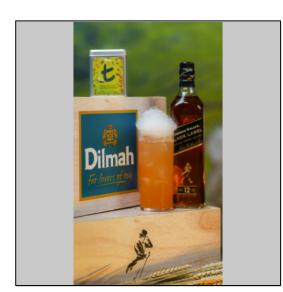

# **Morning Walk**

Nikihil (Dilmah and Johnnie Walker Highball competition)

- Sub Category Name Drink Cocktails
- Recipe Source Name JW Highball Tea Cocktails

### **Used Teas**

t-Series Green Tea with Jasmine Flowers

#### **Morning Walk**

- 50ml Johnnie Walker Black Label
- 90ml Dilmah Jasmine tea Brewed with cardamom
- 30ml Fresh Mandarin juice
- Top up: Ginger Ale

# Garnish

• Dilmah Jasmine Tea Air

#### **Morning Walk**

1. Build

ALL RIGHTS RESERVED © 2025 Dilmah Recipes| Dilmah Ceylon Tea Company PLC Printed From teainspired.com/dilmah-recipes 29/03/2025