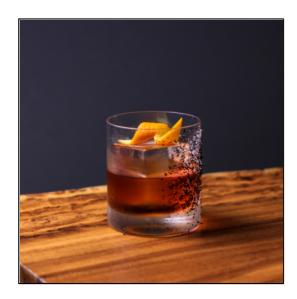

# Ancestral with a twist

0 made it | 0 reviews

- Sub Category Name Drink Cocktails
- Recipe Source Name
  Dilmah t-Series Recipes
- Festivities Name Summer
- Activities Name Pool bar

#### Ancestral with a twist

- 22.5ml Gin infused Original Earl Grey Tea
- 22.5 ml Sweet vermouth
- 22.5 ml Campari

### Ancestral with a twist

- Stirred
- Garnish with Navel Orange peel and homemade Dilmah Earl Grey dust.

ALL RIGHTS RESERVED © 2025 Dilmah Recipes | Dilmah Ceylon Tea Company PLC Printed From tea<br/>inspired.com/dilmah-recipes 18/04/2025