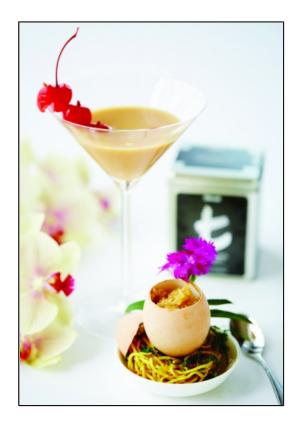

# **CAI KANYAAH**

Yandi Maranto

Nalendra Anindita

A sophisticated blend of Indonesian tradition with a refined contemporary interpretation, the Trans Luxury Hotel Bandung is the epitome of luxury with a class of its own. Represented by Nalendra Anindita & Yandi Maranto.

#### CAI KANYAAH

• 45ml Dilmah Elegant Earl Grey

- 15ml fresh milk
- 20ml vodka (Grey Goose)
- 15ml Crème de Cacao White
- 15ml vanilla syrup

#### **CAI KANYAAH**

- Combine all ingredients.
- Shake.

ALL RIGHTS RESERVED © 2025 Dilmah Recipes| Dilmah Ceylon Tea Company PLC Printed From teainspired.com/dilmah-recipes 02/04/2025

2/2