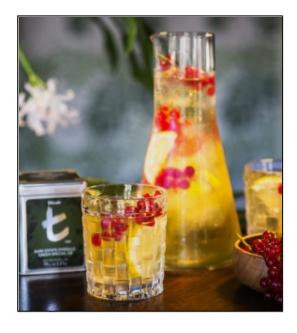

#### **Emerald Punch (non-alcoholic)**

- Add all ingredients to a pitcher and stir well
- Add lemon slices and red currants (or any fresh fruits available)
- Fill up with ice cubes

ALL RIGHTS RESERVED © 2025 Dilmah Recipes | Dilmah Ceylon Tea Company PLC Printed From teainspired.com/dilmah-recipes 29/04/2025