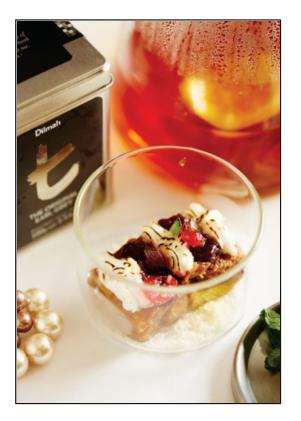

#### **Used Teas**

t-Series The Original Earl Grey

# **Ingredients**

**SUMMER 1922** 

- 100ml Dilmah Earl Grey Tea
- 10g ginger
- 15g white chocolate
- 10ml American lemon
- 1 pieces turmeric
- 1 tbsp honey

## **SUMMER 1922**

- Mix all ingredients in a tea pot.
- Pour hot water and serve with honey and a squeeze of American lemon.

ALL RIGHTS RESERVED © 2025 Dilmah Recipes| Dilmah Ceylon Tea Company PLC Printed From teainspired.com/dilmah-recipes 03/04/2025