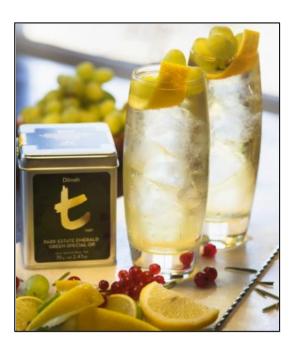

#### **Emerald Iced Tea**

- 200 ml Park Estate Emerald Green Special OP (chilled, 3 minute brew)
- 40 ml Green Grape juice
- 15 ml lavender honey
- 5 ml lemon juice

#### **Emerald Iced Tea**

- Fill the glass completely with ice cubes
- Add all ingredients and stir
- Garnish with green grapes and a twisted lemon zest

ALL RIGHTS RESERVED © 2025 Dilmah Recipes| Dilmah Ceylon Tea Company PLC Printed From teainspired.com/dilmah-recipes 04/04/2025