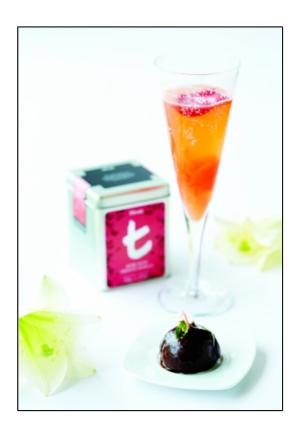

#### **LADY ROSE**

- 60ml Dilmah Rose with French Vanilla
- 50ml vodka
- 15ml Grand Manier
- 20ml rose syrup
- 1/2 tsp bitter orange marmalade
- 30ml white egg yolk
- 15ml fresh lemon juice

## **LADY ROSE**

- Pour all ingredients into a mixing glass.
- For first shake, dry shake (without ice) for 15 seconds for a smooth taste and emulsion liquid.
- Put ice into shaker and hard shake for 10 seconds.
- Pour into glasses for presentation, garnish with rose flower and vanilla powder.