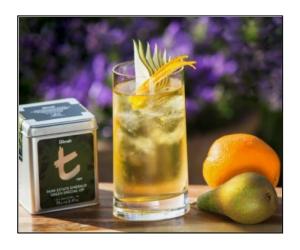

#### Walk in the Park

- 200 ml Park Estate Emerald Green Special OP (chilled, 3 minute brew)
- 15 ml Pear juice (if not available use apple juice)
- 15 ml Orange juice
- 10 ml Agave syrup (if not available 15 ml Acacia honey)

#### Walk in the Park

- Fill the glass completely with ice cubes
- Add all ingredients and stir
- Garnish with a pear fan and strings of orange zest

ALL RIGHTS RESERVED © 2025 Dilmah Recipes | Dilmah Ceylon Tea Company PLC Printed From teainspired.com/dilmah-recipes 02/04/2025