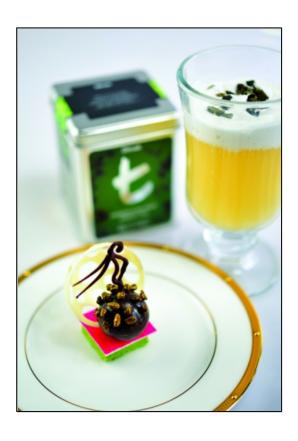

# MOROCCAN MINT TEA LATTE- DESIRED CLIMAX

0 made it | 0 reviews

A scenic property located in the heart of Sri Lanka's capital, The Waters Edge is a calming oasis that is well known for its captivating culinary treats. Represented by Buddika Samarasekera & Ishafahan Dain.

## **Used Teas**

Moroccan Mint Green Tea

#### MOROCCAN MINT TEA LATTE- DESIRED CLIMAX

- 150ml hot Dilmah Moroccan Mint Green Tea
- 15ml sweetened double cream espuma
- 1 cocktail spoon castor sugar
- Coco powder for frosting

### MOROCCAN MINT TEA LATTE- DESIRED CLIMAX

- Brew the tea for 5 minutes.
- Add the sugar into the glass and pour the brewed tea.
- Add a layer of double crème espuma and garnish with a mint sprig and coco powder.