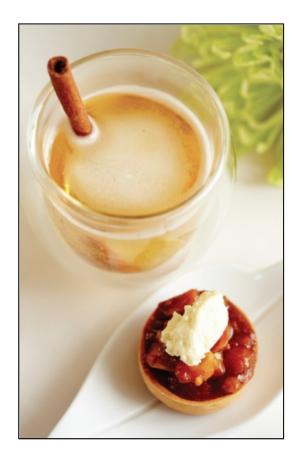

### **EARL GREY CINNAMON MARTINI**

- 60ml Dilmah The Original Earl Grey (cold infusion)
- 15ml Monin Cinnamon syrup
- 15ml Grand Marnier
- 15ml Zacapa rum
- 1 cinnamon quill

### **EARL GREY CINNAMON MARTINI**

- Shake all the ingredients with ice cubes and strain into double-wall glass.
- Garnish with a cinnamon quill.

ALL RIGHTS RESERVED © 2025 Dilmah Recipes| Dilmah Ceylon Tea Company PLC Printed From teainspired.com/dilmah-recipes 03/04/2025