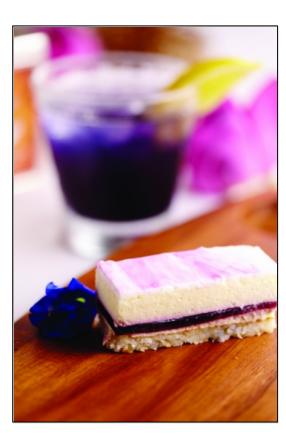

# FLOWERY BUTTERFLY

公公公公公

0 made it | 0 reviews

Anupong Nualchawee

An unmistakable resort, set amidst one of the best golf courses in the region, Le Méridien Hotel Suvarnabhumi is a compelling choice for meetings and city escapes. It is also the closest five star resort to Bangkok's International Airport. Be inspired and energised by the global flavours and creative presentations of their carefully curated fare at Latest Recipe, Favola, and Latitude 13° 39'. Represented by Anupong Nualchawee & Nongnuch Abanpaew.

### FLOWERY BUTTERFLY

- 40ml butterfly pea juice
- 40ml Dilmah Lychee with Rose and Almond
- 40ml lychee juice
- 15ml lime juice
- 30ml Monin lychee

#### FLOWERY BUTTERFLY

• Put everything together, shake well and garnish with lemon slice.

ALL RIGHTS RESERVED © 2025 Dilmah Recipes| Dilmah Ceylon Tea Company PLC Printed From teainspired.com/dilmah-recipes 03/04/2025