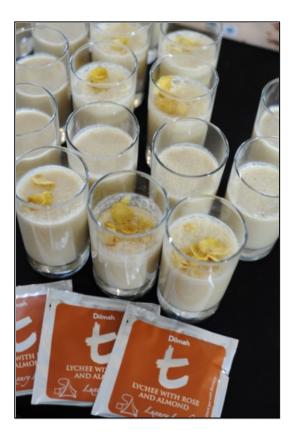

# Mango Al Mundo Smoothie

0 made it | 0 reviews

- Sub Category Name Drink Smoothies
- Recipe Source Name School of Tea Workbooks
- Activities Name
  Breakfast Tea Selection

## **Used Teas**

t-Series Lychee with Rose & Almond

## **Ingredients**

Mango Al Mundo Smoothie

- 1.5l Yoghurt
- 11 strong brewed Lychee, Rose & Almond
- 4 mangos (peeled & diced)
- 200g of almond flakes
- 200ml of honey

## Mango Al Mundo Smoothie

- Blend all ingredients
- Garnish with almond flakes

ALL RIGHTS RESERVED © 2025 Dilmah Recipes| Dilmah Ceylon Tea Company PLC Printed From teainspired.com/dilmah-recipes 24/02/2025