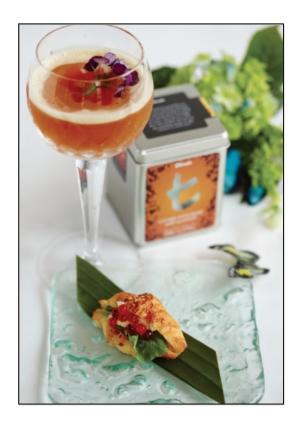

### **Used Teas**

t-Series Lychee with Rose & Almond

#### PLI DOK ORK PHOUN

- 45ml Dilmah Lychee with Rose and Almond Tea infused vodka
- 30ml lychee juice
- 15ml lime juice
- 10ml vanilla syrup
- 20ml amaretto

#### PLI DOK ORK PHOUN

- Add all ingredients into a shaker.
- Shake well.
- Strain twice to ensure all the tea has been removed.
- Garnish with edible flower(s).

ALL RIGHTS RESERVED © 2025 Dilmah Recipes| Dilmah Ceylon Tea Company PLC Printed From teainspired.com/dilmah-recipes 03/04/2025