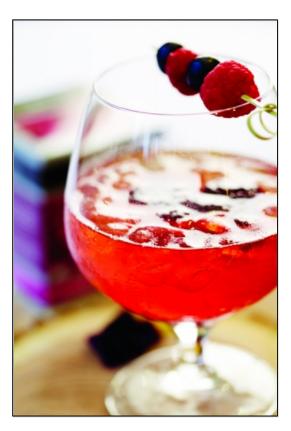

# **BERRY PUNCH**

#### **BERRY PUNCH**

- Brew the tea for 4-5 minutes for a strong brew and chill it.
- Purée berry compote in a blender.
- Add all ingredients in to a Boston shaker.
- Fill Boston shaker with ice.
- Shake vigorously.
- Use a hawthorn strain and strain in a hurricane glass.
- Garnish with candied raspberry, blueberry and strawberry.