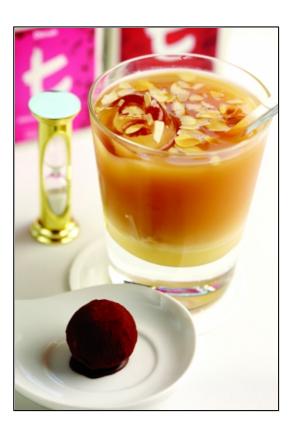

#### COLD DESSERT TEA

- Dilmah Italian Almond Tea
- Dilmah Prince of Kandy Tea
- Condensed milk
- Almond Flakes

#### COLD DESSERT TEA

- Brew the teas.
- Place condensed milk at the bottom of the glass.
- Mix the teas with ice and pour over the condensed milk and garnish with almond flakes

ALL RIGHTS RESERVED © 2025 Dilmah Recipes| Dilmah Ceylon Tea Company PLC Printed From teainspired.com/dilmah-recipes 24/04/2025