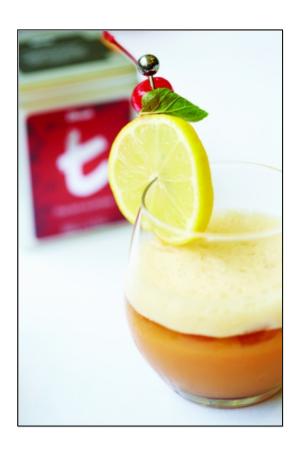

# YATA WATTE SINGLE REGION LUXURY TEA

0 made it | 0 reviews

- Sub Category Name
   Drink
   Mocktails/Iced Tea
- Recipe Source Name Real High Tea 2014/15 Volume 2

## **Used Teas**

Yata Watte

#### YATA WATTE SINGLE REGION LUXURY TEA

- 10g Dilmah Yata Watte tea
- 11 freshly boiled spring water

#### YATA WATTE SINGLE REGION LUXURY TEA

- Spoon out tea into pot.
- Pour the freshly boiled water over the tea.
- Stir well and brew for 3-5 minutes.
- Strain and serve as you wish.

ALL RIGHTS RESERVED © 2025 Dilmah Recipes | Dilmah Ceylon Tea Company PLC Printed From teainspired.com/dilmah-recipes 31/03/2025