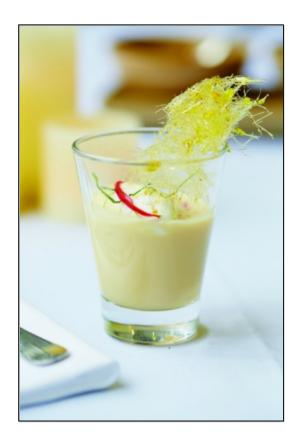

#### PEACH & BASIL ICED TEA

- 15ml lime juice
- 15ml simple syrup
- 6 basil leaves
- 100ml Dilmah Peach, iced tea
- 2 orange peels

#### PEACH & BASIL ICED TEA

- In a cocktail shaker squeeze 1 of the orange peels and add all the ingredients, shake strong and double strain on fresh ice in a tall glass.
- Garnish with a basil sprig and a squeeze of the 2nd orange peel.