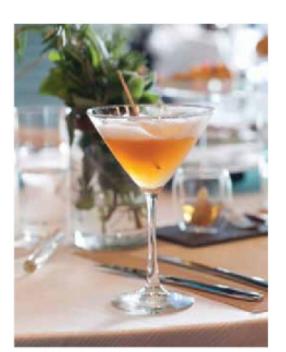

# Vanilla Rose cuvee

0 made it | 0 reviews

- Sub Category Name Drink Cocktails
- Recipe Source Name Real High Tea Australia Volume 2

#### Vanilla Rose Cuvée

- 4 lychees in heavy syrup
- 240ml Dilmah Exceptional Rose
- Champagne, to top up

## Vanilla Rose Cuvée

- Muddle lychee and add Dilmah Exceptional Rose with French Vanilla tea. Add ice and shake.
- Strain drink into glass and top up with champagne. Add 2 fizzy grapes and 2 scoops of Dilmah Exceptional Rose with French Vanilla tea foam as garnish and serve.