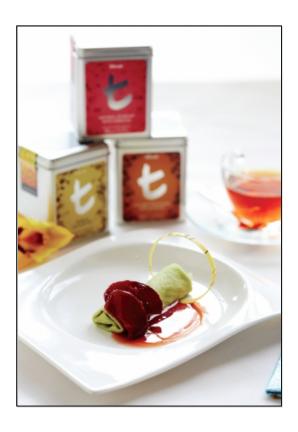

#### **Used Teas**

t-Series Lychee with Rose & Almond

## **Ingredients**

LYCHEE, ROSE AND ALMOND TEA

- 10g Dilmah Lychee, Rose and Almond Tea
- 1100ml spring water (at 100°C)