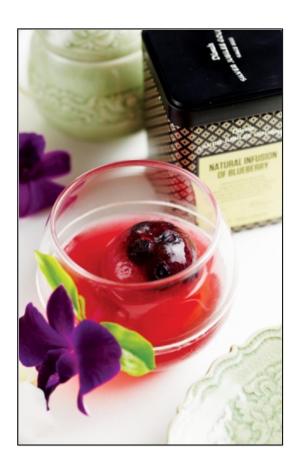

# **BLUE MEKONG RIVER**

0 made it | 0 reviews

A natural Infusion of Dilmah's Blueberry tea shaken with a dash of melon whiskey, lime juice and cubed ice.

- Sub Category Name Drink Cocktails
- Recipe Source Name Dilmah Real High Tea Global Challenge 2015

### **BLUE MEKONG RIVER**

- 90ml Brewed Blueberry Tea, chilled
- 60ml Mekong Whiskey
- 30ml Lime Juice
- 15ml Sugar Syrup

#### **BLUE MEKONG RIVER**

• Pour the brewed tea, whiskey lime juice and sugar syrup into a shaker with some cubed ice and shake well. Pour into desired glass and serve chilled.

ALL RIGHTS RESERVED © 2025 Dilmah Recipes| Dilmah Ceylon Tea Company PLC Printed From teainspired.com/dilmah-recipes 29/04/2025