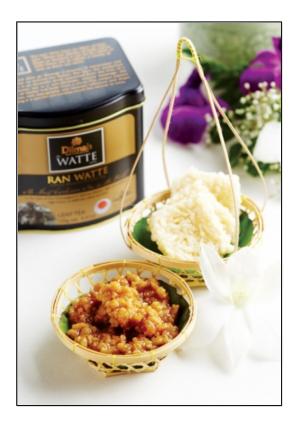

# **SIMPLY BREWED**

0 made it | 0 reviews

Dilmah's Ran Watte loose leaf tea brewed to perfection.

- Sub Category Name Drink Hot Tea
- Recipe Source Name
  Dilmah Real High Tea Global Challenge 2015

### **Used Teas**

Ran Watte

### SIMPLY BREWED

• 1 heaped tsp. Dilmah's Ran Watte Tea

• 220ml Mineral Water