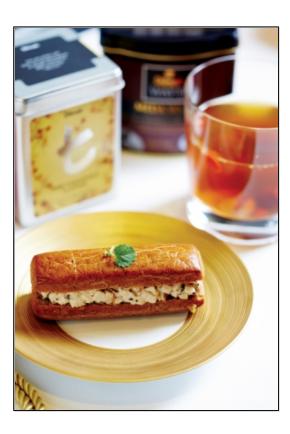

#### **CLINT EASTWOOD**

- 6oz Dilmah Pure Chamomile Flowers
- 0.5oz Jack Daniels
- 3 pcs dried longan
- 6 pcs dried wolfberry
- 1 pc dried red dates

(1oz = 29.5ml)

#### **CLINT EASTWOOD**

• Boil all ingredients, pour into a crystal rock glass and top up with Jack Daniels.

ALL RIGHTS RESERVED © 2025 Dilmah Recipes| Dilmah Ceylon Tea Company PLC Printed From teainspired.com/dilmah-recipes 03/04/2025