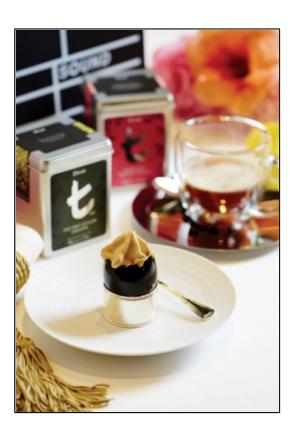

# STEVEN SPIELBERG ROSE WITH FRENCH VANILLA CHILLED COCKTAIL

0 made it | 0 reviews

р Ng Wai Kee

An iconic masterpiece that soars above the heart of Hong Kong, Island Shangri-La is also home to the arresting "Great Motherland of China", the largest Chinese landscape silk painting in the world. It's also the place to delve into a lobster-inspired afternoon tea at Lobster Bar and Grill. Represented by Ng Wai Kee & Ernest Wong

#### STEVEN SPIELBERG ROSE WITH FRENCH VANILLA CHILLED COCKTAIL

- 3oz chilled Dilmah Rose with French Vanilla Tea, brewed as per pack instructions
- 0.5oz espresso
- 1 pc dried orange peel (Chinese delicacy)
- 1 pc lime wedge
- (1oz = 29.5ml)

#### STEVEN SPIELBERG ROSE WITH FRENCH VANILLA CHILLED COCKTAIL

- Squeeze the lime wedge into a shaker.
- Add all the ingredients into it and shake well with ice.
- Strain into an espresso cup and serve with dried orange peel on the side.