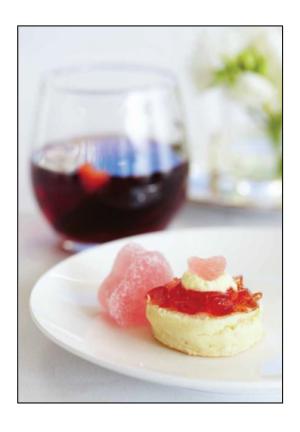

# **Cassis and Berry Sensation comforter**

0 made it | 0 reviews

- Sub Category Name Food Savory
- Recipe Source Name Real High Tea Australia Volume 2

#### **Cassis and Berry Sensation comforter**

- Add a few raspberries and strawberries, and 2 crushed Lemon Myrtle leaves to the teapot.
- Add Dilmah Berry Sensation tea and brew with boiling water for 3–5 minutes.
- Add 1 raspberry, a few strawberry hearts and a fresh Lemon Myrtle leaf to each cup.
- Next add 30ml of crème de cassis, then top up with hot Dilmah Exceptional Berry Sensation tea.