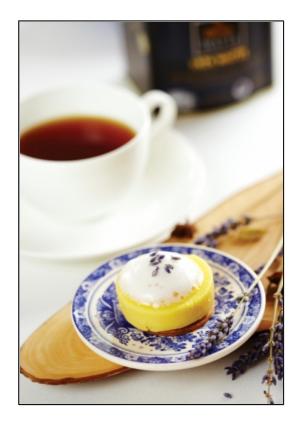

# **SIMPLY YATA WATTE**

0 made it | 0 reviews

Dilmah's Yata Watte Tea brewed strong and bold.

- Sub Category Name Drink Hot Tea
- Recipe Source Name Dilmah Real High Tea Global Challenge 2015

#### **SIMPLY YATA WATTE**

• Boil spring water at 100 degrees Celsius. Pour over tea. Stir every 2 minutes. Strain after 4 mins and serve in a warm tea cup.

ALL RIGHTS RESERVED © 2025 Dilmah Recipes| Dilmah Ceylon Tea Company PLC Printed From teainspired.com/dilmah-recipes 02/04/2025