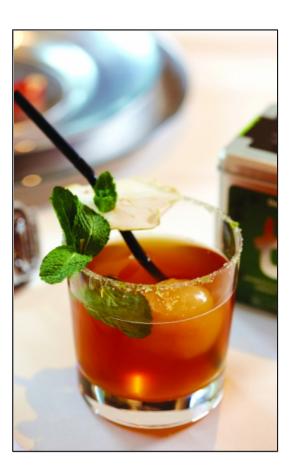

## **MAJESTIC MINT TEA**

#### MAJESTIC MINT TEA

- 10g Dilmah Moroccan Mint Green Tea
- 1100ml spring water (at 80°C)
- 5 lime wedges
- 10 brown sugar packets
- 1 green apple (diced)
- Sprite for topping up

#### **MAJESTIC MINT TEA**

- Fill teapot with hot water and infuse tea leaves for 2-3 minutes before straining into container. Chill it.
- Place the lime, brown sugar, green apple and muddle in the glass.
- Pour the mint tea until <sup>3</sup>/<sub>4</sub> of the glass is full.
- Top with Sprite.
- Garnish: sugar and lime rind to rim the glass. Place dried apple and mint sprig.